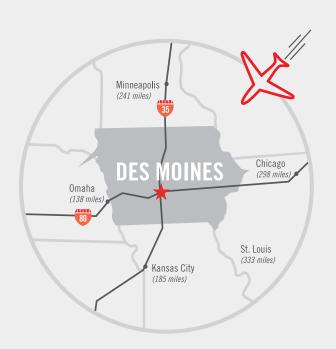

Crossroads of I-80 / I-35 and part of USMCA corridor.

Des Moines International Airport has a 1.8 million square-foot cargo apron.

Railroads include Burlington Northern Santa Fe, Iowa Interstate, Norfolk Southern and Union Pacific with fulltime switching service.